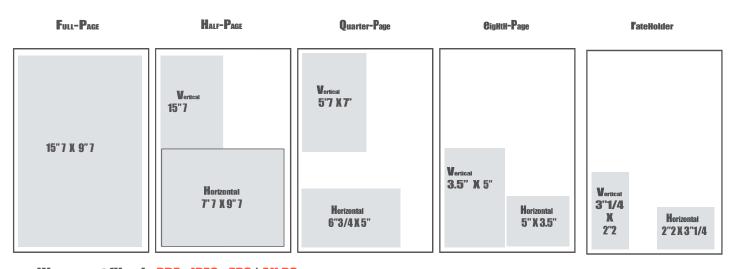

#### **El Tiempo Hispano is published Monthly**

| <b>Plans</b> | Cost per inch | Rateholder<br>(4 col. in.) | <b>Eighth-Page</b> (12 col. in.) | Quarter-Page<br>(24 col. in.) | Half Page<br>(48 col. in.) | Full Page<br>(96 col. in.) |
|--------------|---------------|----------------------------|----------------------------------|-------------------------------|----------------------------|----------------------------|
| OPEN RATE    | \$14.00       | \$56.00                    | \$168.00                         | \$336.00                      | \$672.00                   | \$1,344.00                 |
| 2-5 months   | \$ 12.50      | \$50.00                    | \$150.00                         | \$ 300.00                     | \$ 600.00                  | \$1,200.00                 |
| 6-8 months   | \$10.00       | \$40.00                    | \$120.00                         | \$ 240.00                     | \$ 480.00                  | \$ 960.00                  |
| 9-12 months  | \$ 8.50       | \$ 34.00                   | \$ 102.00                        | \$ 204.00                     | \$ 408.00                  | \$ 816.00                  |

# COLOR CHARGES - Process color per ADS: \$75.00 AD RATES SUBJECT TO CHANGE UPON 30-DAY NOTICE TO ADVERTISERS ALL RATES AND PRICES ARE NET

FULL PAGE is 6 columns x 16" equals 96 column inches and is built 10-1/3" x 15-5/6"

#### **COLUMN WIDTHS**

COLUMNS are 9-1/2 picas (1-9/16 inches) wide. Gutters between columns are one pica, giving an overall page width of 62 picas or 10-5/16 inches.

1 col = 1-9/16" | 2 col = 3-5/16" | 3 col = 5-1/16" | 4 col = 6-13/16" | 5 col = 8-9/16" | 6 col = 10-5/16"